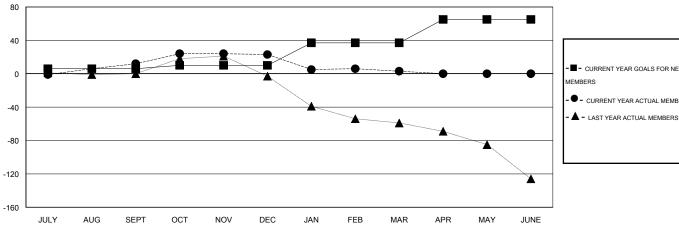

## GOALS AND ACTUAL NEW CLUBS CUMULATIVE

| - 🔳 - | CURRENT YEAR GOALS FOR NEW |
|-------|----------------------------|
| MEME  | BERS                       |

- CURRENT YEAR ACTUAL MEMBERS

| DROPPED CLUBS: 1 |    |
|------------------|----|
| DROPPED MEMBERS  |    |
| DECEASED         | 13 |
| CLUB CANCELLED   | 4  |
| OTHER            | 82 |
| TOTAL            | 99 |